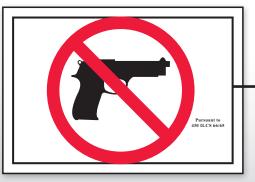

Saf-T-Gard proudly offers standardized Concealed Carry signage that meets these regulatory requirements. Signs are available in 4 1/2" x 6 1/2" and 7" x 10" sizes and in a variety of materials including plastic, aluminum and adhesive vinyl.

7" x 10" MACC552

Call us today to get signed up for better safety!

4 1/2" x 6 1/2" MACC550

MACC550 is printed on a 4 1/2" x 6 1/2" piece of material to meet the 4" image diameter requirement. Legend measures exactly to 4" x 6"