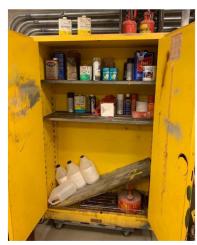

Can you spot the numerous safety problems in this picture? If not, we can help.

## STUD-E™ On-site Safety Surveys

From the front gate to the back dock, our safety experts will provide a documented, detailed assessment of your safety needs across a variety of categories.

Safety Cabinets