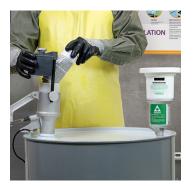

Can you spot the numerous safety problems in this picture? If not, we can help.

## **Prevent Accidents in the Workplace**

Our complimentary site assessment service puts a safety expert in your facility for risk mitigation, to identify hazards and recommend solutions.

Keeping workers safe is much more than PPE. We use our comprehensive knowledge of standards and regulations to help you with proper storage of hazardous materials, spill containment, safety identification, emergency shower and eye wash, motion safety, and more.